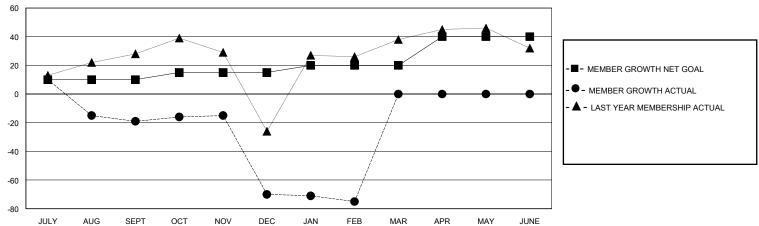

## District 20 K1

Results as of: 2/29/2024

| GMT:            |               |             | GMT CA        |                               |                       |                         |                                                    |  |
|-----------------|---------------|-------------|---------------|-------------------------------|-----------------------|-------------------------|----------------------------------------------------|--|
|                 | Club          | os          |               | Members RESULTS FOR 2023-2024 |                       |                         |                                                    |  |
|                 | RESULTS FOR   | R 2023-2024 |               |                               |                       |                         |                                                    |  |
| QUARTER         | NEW CLUB GOAL | NEW CLUBS   | DROPPED CLUBS | QUARTER MEMB                  | ER GROWTH NET<br>GOAL | MEMBER GROWTH<br>ACTUAL | DROPPED<br>MEMBERS ACTUAL<br>(including transfers) |  |
| JULY/AUG/SEPT   | 0             | 0           | 1             | JULY/AUG/SEPT                 | 10                    | 26                      | 44                                                 |  |
| OCT/NOV/DEC     | 0             | 0           | 2             | OCT/NOV/DEC                   | 5                     | 52                      | 100                                                |  |
| JAN/FEB/MAR     | 0             | 0           | 1             | JAN/FEB/MAR                   | 5                     | 20                      | 20                                                 |  |
| ADD/MAV/ II INE | 1             | 0           | 0             | ADD/MAY/ILINE                 | 20                    | 0                       | 0                                                  |  |

## GOALS AND ACTUAL MEMBERS CUMULATIVE

GOALS AND ACTUAL NEW CLUBS CUMULATIVE

| DROPPED CLUBS: 4           |     | 27 CLUBS OF 71 ADDED 1 OR MORE<br>NEW MEMBERS | GENDER DISTRIBUTION  MALE 692 (35.06%) |                |     |
|----------------------------|-----|-----------------------------------------------|----------------------------------------|----------------|-----|
| DROPPED MEMBERS            |     |                                               | FEMALE                                 | 1,281 (64.89%) |     |
| DECEASED                   | 11  | CLICK HERE FOR CUMULATIVE                     | TOTAL FAMILY UNIT MEMBERS              |                | 259 |
| CLUB CANCELLED 61 OTHER 92 |     | MEMBERSHIP DATA                               | FAMILY MEMBERS PAYING HALF             |                | 142 |
| TOTAL                      | 164 |                                               |                                        |                |     |